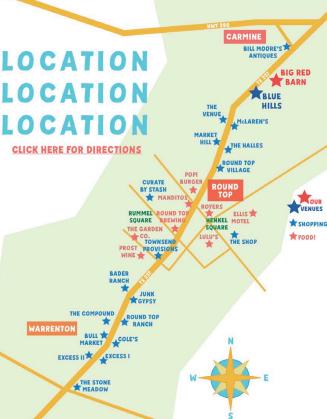

### THE ROUND TOP ANTIQUES SHOW VENUES ALL NDEPENDENTI CARMINE WARRENTON OWNED AND OPERATED 200.000 SHOPPERS ATTEND THE SHOW WHO TRAVEL FROM ............... ACROSS THE GLOBE TO PARTICIPATE SHOPPING ALONG TEXAS STATE HIGHW 8+ DAYS OF EACH VENUE SETS THEIR OWN DATES AND HOURS MANY OPEN DAILY FOR OVER TWO WEEKS AND THE SHORTEST SHOW BEING 5 DAYS MILES TO AUSTIN 68 THE SHOW WAS STARTED BY EMMA LEE TURNEY

## LETTER FROM THE SHOW MANAGE

S KILES TO HOUSTON

THE ORIGINAL ROUND TOP ANTIQUES FAIR. THE SHOW THAT STARTED IT AL OVER 50 YEARS AGO. FOUNDED BY THE LATE EMMA LEE TURNEY IN 1968, "THE SHOW" AS KNOWN BY ROUND TOP VETERANS. HAS BECOME ONE OF THE LARGEST ANTIQUE SHOWS IN THE COUNTRY OVER THE YEARS ONE VENUE HAS TURNED INTO MANY AS SEVERAL OTHER MARKETS HAVE OPENED ALONGSIDE OURS, HIGHWAY 237 IS NOW FILLED WITH ALMOST & HUNDRED VENUES SPREAD OVER 11+ MILES

## **HOW TO SHOP** ROUND TOP LI

CONSULT YOUR GUIDE! EACH VENUE IS INDEPENDENTLY OWNED AND OPERATED, THEY ALSO SET THEIR OWN DATES, SO HAVE A GUIDE HANDY WHEN MAKING PLANS

IF YOU ARE FLYING IN FROM OUT OF STATE THE CLOSEST AIRPORTS ARE LOCATED IN HOUSTON AND AUSTIN BOTH APE AN HOUR OP SO FROM ROUND TOP. YOU WILL WANT TO RENT A CAR AS YOU CANNOT WALK BETWEEN ALL THE VENUES AND THERE ARE NO RIDE SHARE SERVICES.